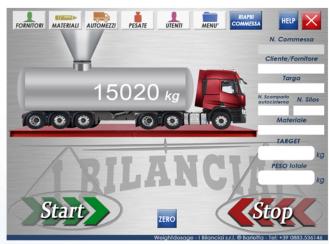

## Weightdosage

"Weightdosage" is a software which guides the operator during dosing operations. It enables the manqagement of weighings directly from PC, connecting it to the weight indicator, for the dosage in charge.

## FEATURES:

- Management of filling cycles (orders)
- Possibility to set a default target per each order
- Interruption and restart of dispensing process
- Minimum control weight to avoid accidental filling
- Integration of new vehicles, materials, customers and users with the possibility to modify or delete items
- Ability to search by user, customer, license plate, material and order number
- Filtered display of filling operations
- User recognition through login
- Management of printing tags with the possibility to add company logo (system printer)
- Export of lists in CSV format